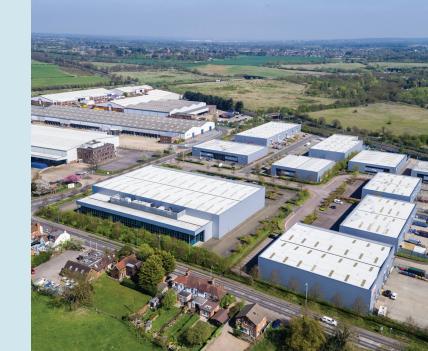

## HANDLEY PAGE WAY, RADLETT, AL2 2DQ

24 HIGH QUALITY INDUSTRIAL/WAREHOUSE UNITS Varying sizes between 4,000 sq ft and 74,000 sq ft GIA Located alongside the M25 between junctions 21 and 22

Units comprise modern, single storey factory/warehouses fronted by offices, and have dedicated car parking and large loading yards. Parkbury lies close to the M25 (Junction 21) and M1 (Junction 6) allowing easy access to central London and the North. The estate lies between the towns of St Albans and Radlett which are each within easy reach. Radlett mainline station is within a few minutes drive and offers a swift and regular service to London St Pancras International.