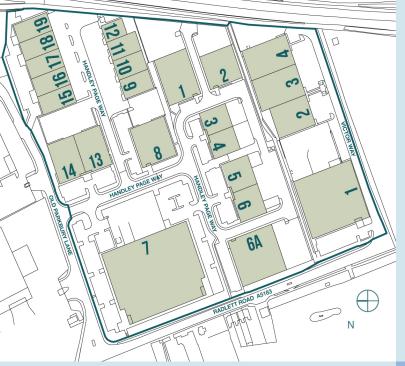

## HANDLEY PAGE WAY, RADLETT, AL2 2DQ

24 HIGH QUALITY INDUSTRIAL/WAREHOUSE UNITS Varying sizes between 4,000 sq ft and 74,000 sq ft GIA Located alongside the M25 between junctions 21 and 22

Units comprise modern, single storey factory/warehouses fronted by offices, and have dedicated car parking and large loading yards. Parkbury lies close to the M25 (Junction 21) and M1 (Junction 6) allowing easy access to central London and the North. The estate lies between the towns of St Albans and Radlett which are each within easy reach. Radlett mainline station is within a few minutes drive and offers a swift and regular service to London St Pancras International.