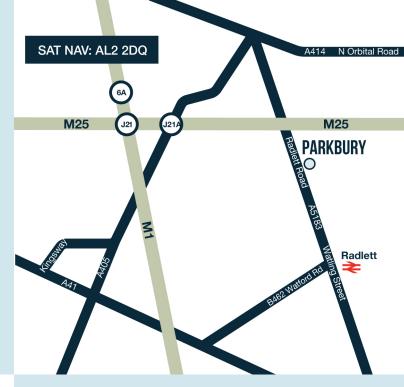

## HANDLEY PAGE WAY, RADLETT, AL2 2DQ

24 HIGH QUALITY INDUSTRIAL/WAREHOUSE UNITS Varying sizes between 4,000 sq ft and 74,000 sq ft GIA Located alongside the M25 between junctions 21 and 22

Units comprise modern, single storey factory/warehouses fronted by offices, and have dedicated car parking and large loading yards. Parkbury lies close to the M25 (Junction 21) and M1 (Junction 6) allowing easy access to central London and the North. The estate lies between the towns of St Albans and Radlett which are each within easy reach. Radlett mainline station is within a few minutes drive and offers a swift and regular service to London St Pancras International.

## **TRAVEL TIMES** Location **Miles Mins Radlett Station** 1.8 5 Radlett 1.9 5 M1, Junction 6A 3 9 M25, Junction 21 3.8 11 M25, Junction 22 3.9 10 A1 (M) 6.4 1.5