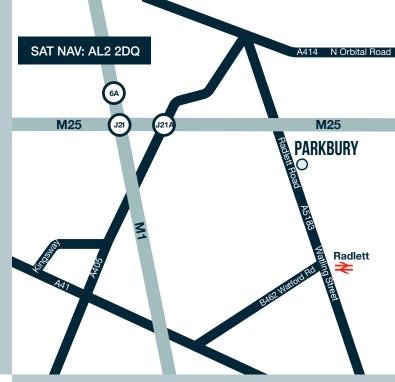

## **TRAVEL TIMES** Location **Miles Mins Radlett Station** 1.8 5 Radlett 1.9 5 M1, Junction 6A 3 9 M25, Junction 21 3.8 11 M25, Junction 22 3.9 10 A1 (M) 6.4 1.5