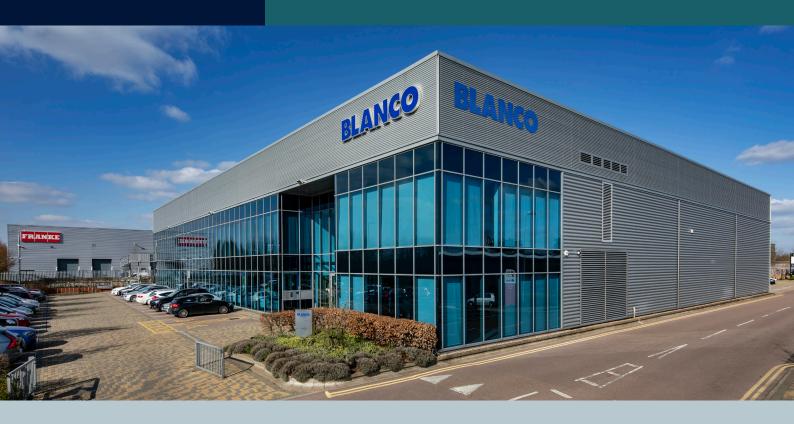

## HANDLEY PAGE WAY, RADLETT, AL2 2DQ

24 HIGH QUALITY INDUSTRIAL/WAREHOUSE UNITS Varying sizes between 4,000 sq ft and 74,000 sq ft GIA Located alongside the M25 between junctions 21 and 22

Units comprise modern, single storey factory/warehouses fronted by offices, and have dedicated car parking and large loading yards. Parkbury lies close to the M25 (Junction 21) and M1 (Junction 6) allowing easy access to central London and the North. The estate lies between the towns of St Albans and Radlett which are each within easy reach. Radlett mainline station is within a few minutes drive and offers a swift and regular service to London St Pancras International.