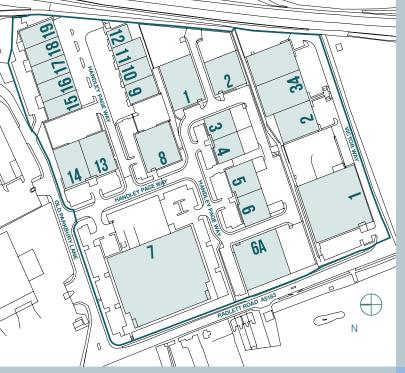

## HANDLEY PAGE WAY, RADLETT, AL2 2DQ

24 HIGH QUALITY INDUSTRIAL/WAREHOUSE UNITS Varying sizes between 4,000 sq ft and 74,000 sq ft GIA Located alongside the M25 between junctions 21 and 22

Units comprise modern, single storey factory/warehouses fronted by offices, and have dedicated car parking and large loading yards. Parkbury lies close to the M25 (Junction 21) and M1 (Junction 6) allowing easy access to central London and the North. The estate lies between the towns of St Albans and Radlett which are each within easy reach. Radlett mainline station is within a few minutes drive and offers a swift and regular service to London St Pancras International.