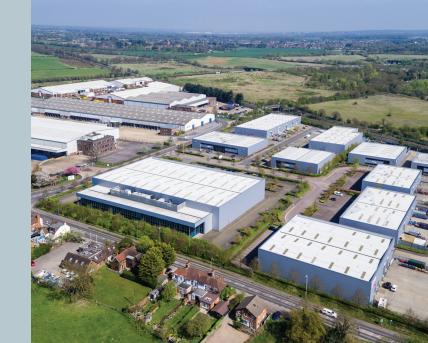

## HANDLEY PAGE WAY, RADLETT, AL2 2DQ

24 HIGH QUALITY INDUSTRIAL/WAREHOUSE UNITS Varying sizes between 4,000 sq ft and 74,000 sq ft GIA Located alongside the M25 between junctions 21 and 22

Units comprise modern, single storey factory/warehouses fronted by offices, and have dedicated car parking and large loading yards. Parkbury lies close to the M25 (Junction 21) and M1 (Junction 6) allowing easy access to central London and the North. The estate lies between the towns of St Albans and Radlett which are each within easy reach. Radlett mainline station is within a few minutes drive and offers a swift and regular service to London St Pancras International.